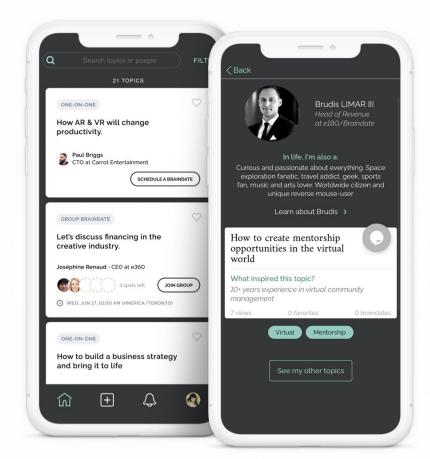

# BRAINDATE PLATFORM

Your logo will appear at the top left corner of the **platform** at all times.

Your sponsor logos are clickable and can redirect to their website

The Welcome menu item can be customized with a direct URI link

#### **TOPIC MARKET**

Your logo and custom sponsor tagline will appear in the Braindate topic market, integrated with topics shared by participants. Selecting your logo will bring participants to see the subjects identified with tags you are associated with.