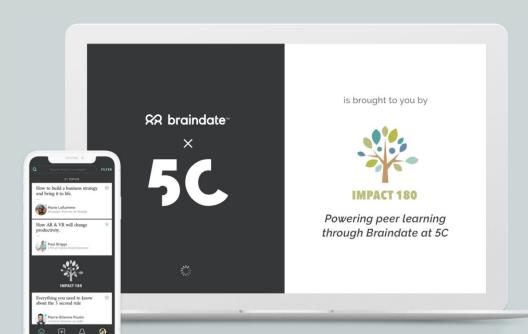

#### SPLASH PAGE

As soon as participants access Braindate, they'll see your custom tagline and your beautiful, full-color logo grace the page.