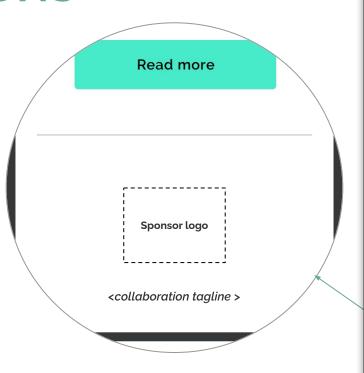

#### **TOPIC MARKET**

Your logo and custom sponsor tagline will appear in the Braindate topic market, integrated with topics shared by participants. Selecting your logo will bring participants to see the subjects identified with tags you are associated with.