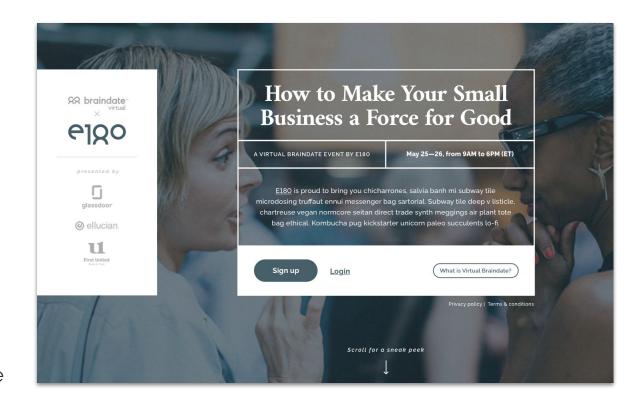

## EVENT SHOWCASE PAGE

The event landing page is the information hub for a Virtual Braindate event. Integrate your logo(s) in grayscale right on the sidebar, for all to see.