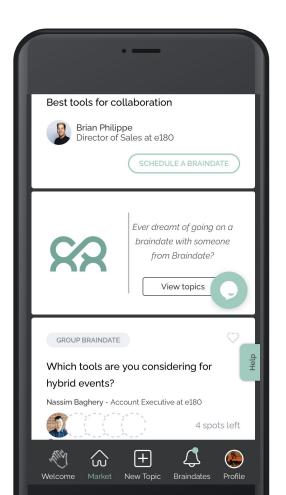

#### **TOPIC MARKET**

Your logo and custom sponsor tagline will appear in the Braindate topic market, integrated with topics shared by participants. Selecting your logo will bring participants to see the subjects identified with tags you are associated with.