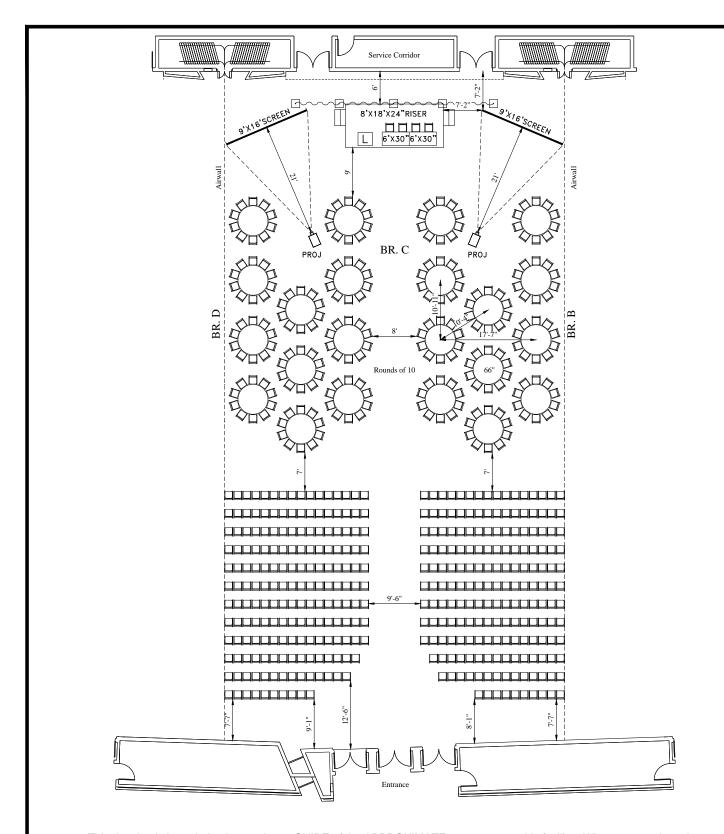

This drawing is intended to be used as a GUIDE of the APPROXIMATE room setup at this facility. Whereas actual on-site variations or adjustments may occur, PRG cannot be held responsible for submitting this as a final or exact plan.

DATE: 08/19/2016 SET: WEDS. thru FRI. DRAWN BY: B.KOLESAREK DRAWING NO.: BALLROOM C Rev 1 EDUCAUSE 2016
ANEHEIM CONVENTION CENTER
ANEHEIM, CA
SEATING: BAN.220 / THEA.366 / TOTAL 586

ROOM: BALLROOM C LAYOUT: BANQUET / THEATER DIMENSION:123'X62'-6" CE. HT: 27'-3" to 28'-3"